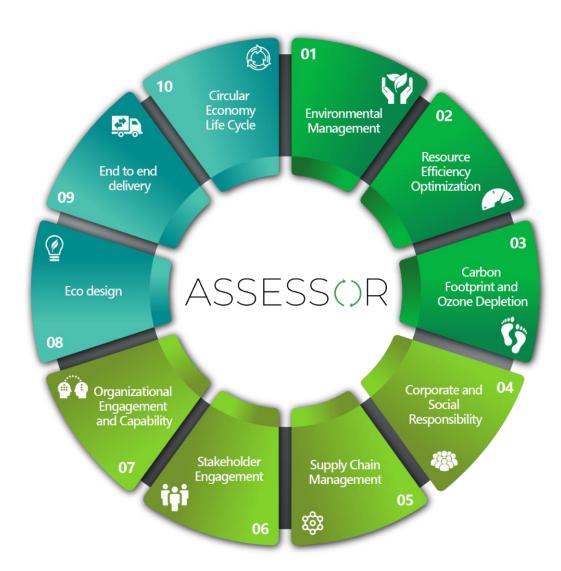

## **TIA QuEST Forum Sustainability Assessment Model**

The TIA QuEST Forum's Sustainability Assessment Model (Assessor) enables companies to self-assess and benchmark their sustainability and corporate social responsibility programs with industry best practices. The Assessor provides feedback and guidance to assist a company with optimizing their sustainability programs.

- **9.1.3.C.3. Sustainability Assessment** The organization should assess the status of its sustainability efforts as appropriate to its organization, products, and services.
- 9.1.3.C.3-NOTE A sample sustainability assessment model is available at tl9000.org.