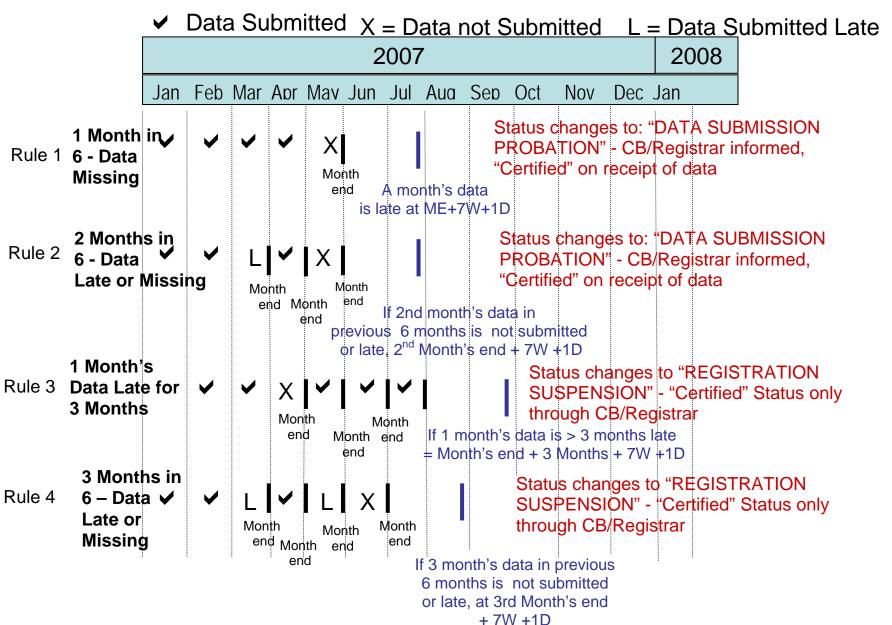

# Data Submission Suspension Process Monthly Data Submissions

Proposed Suspension Process (Effective January 08 – Based On Monthly Submissions) – TL 9000 Registered Companies & Late Measurements Data Submission

This chart covers the criteria for TL 9000 Certification "Measurement Probation" and "Suspension" and the responsibilities of the parties involved.

| TL 9000 Registered                                                                                                                                           |                                 |                                                                                                                                                                                                              |                                                                                                                                           |
|--------------------------------------------------------------------------------------------------------------------------------------------------------------|---------------------------------|--------------------------------------------------------------------------------------------------------------------------------------------------------------------------------------------------------------|-------------------------------------------------------------------------------------------------------------------------------------------|
| Company                                                                                                                                                      | Certification Status            | QuEST Forum                                                                                                                                                                                                  | Registrar                                                                                                                                 |
| 1) One late monthly measurement data submission (within a 6 month rolling calendar) – Status on QuEST Forum Website changed to "Data Submission Probation".  | Data<br>Submission<br>Probation | On receipt of late measurements data - reinstate "Certified" Status. Will notify the Registrar via e-mail of change of status to "Measurement Probation" and, if applicable, change of status to "Certified" | Notified via e-mail of Probation & also when Status revised to "Certified". Incorporate assessment of delay into next surveillance audit. |
| 2) Two late monthly measurement data submissions (within a 6 month rolling calendar) – Status on QuEST Forum Website changed to "Data Submission Probation". | Data<br>Submission<br>Probation | On receipt of late measurements data - reinstate "Certified" Status. Will notify the Registrar via e-mail of "Data Submission Probation" status and, if applicable, change of status to "Certified"          | Notified via e-mail of Probation & also when Status revised to "Certified". Incorporate assessment of delay into next surveillance audit. |

| 3) One monthly data submission over 3 months late – Status on QuEST Forum Website changed to "Registration Suspension".                                              | Registration<br>Suspension | Will notify Registrar via<br>e-mail of the<br>"Registration<br>Suspension" status | Is responsible for resolving "Registration Suspension" with Company. This may be done via a "Special" Assessment or through other means (to be determined between the Registrar and the TL 9000 Company). On successful resolution of the issue, the Registrar will reinstate the "Certified" Status. If the issue cannot be resolved satisfactorily, the Certification may be withdrawn. The Registrar will notify the QuEST Forum of the outcome of the |
|----------------------------------------------------------------------------------------------------------------------------------------------------------------------|----------------------------|-----------------------------------------------------------------------------------|-----------------------------------------------------------------------------------------------------------------------------------------------------------------------------------------------------------------------------------------------------------------------------------------------------------------------------------------------------------------------------------------------------------------------------------------------------------|
|                                                                                                                                                                      |                            |                                                                                   | suspension.                                                                                                                                                                                                                                                                                                                                                                                                                                               |
| 4) Three or more late monthly measurement data submissions (within a 6 month rolling calendar) – Status on QuEST Forum Website changed to "Registration Suspension". | Registration<br>Suspension | Will notify Registrar via<br>e-mail of the<br>"Registration<br>Suspension" status | Same as item 3 above                                                                                                                                                                                                                                                                                                                                                                                                                                      |

<sup>\*\*</sup>Late submissions are defined as being 7 weeks + 1 day, past the end of the month.