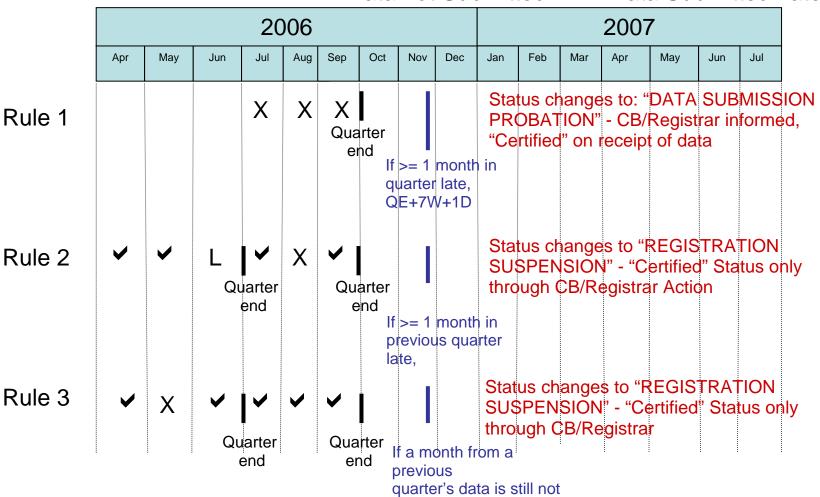

# Data Submission Suspension Process Quarterly Data Submissions

✓ Data Submitted X = Data not Submitted L = Data Submitted Late

| TL 9000 Registered                                                                                                                                                                                                                                                         |                                 |                                                                                                                                                                     |                                                                                                                                                                                                                                                                                                                                                                                                                                                                       |
|----------------------------------------------------------------------------------------------------------------------------------------------------------------------------------------------------------------------------------------------------------------------------|---------------------------------|---------------------------------------------------------------------------------------------------------------------------------------------------------------------|-----------------------------------------------------------------------------------------------------------------------------------------------------------------------------------------------------------------------------------------------------------------------------------------------------------------------------------------------------------------------------------------------------------------------------------------------------------------------|
| Company                                                                                                                                                                                                                                                                    | Certification<br>Status         | QuEST Forum                                                                                                                                                         | Registrar                                                                                                                                                                                                                                                                                                                                                                                                                                                             |
| 1. Three consecutive months (one quarter) of data being late for submission – Status on QuEST Forum Website changed to "Data Submission Probation".                                                                                                                        | Data<br>Submission<br>Probation | On receipt of late<br>measurements data -<br>reinstate "Certified"<br>Status. Will notify the<br>Registrar via e-mail of<br>change of status to<br>"Data Submission | Notified via e-mail of "Data<br>Submission Probation" and also<br>when Status revised to<br>"Certified". Incorporate<br>assessment of delay into next<br>surveillance audit.                                                                                                                                                                                                                                                                                          |
| (Quarter end date + 7 weeks<br>+ 1 day for quarterly and<br>monthly submissions)                                                                                                                                                                                           |                                 | Probation" and, if applicable, change of status to "Certified".                                                                                                     |                                                                                                                                                                                                                                                                                                                                                                                                                                                                       |
| 2. Any month's data being greater than three months late (this translates to any month's data within a calendar quarter being later than the close of the calendar quarter + 3 months + 7 weeks + 1 day) – Status on QuEST Forum Website set to "Registration Suspension". | Registration<br>Suspension      | Will notify Registrar via<br>e-mail of the<br>"Registration<br>Suspension" status.                                                                                  | Is responsible for resolving "Registration Suspension" with Company. This may be done via a "Special" Assessment or through other means (to be determined between the Registrar and the TL 9000 Company). On successful resolution of the issue, the Registrar will reinstate the "Certified" Status. If the issue cannot be resolved satisfactorily, the Certification may be withdrawn. The Registrar will notify the QuEST Forum of the outcome of the suspension. |

| 3. Late for 4 or more consecutive months (spanning 2 consecutive quarters) - this equates to 4 or more consecutive months where the data submission either doesn't occur or occurs greater than one month + 7 weeks + 1 day from the close of the associated calendar quarter) – Status on QuEST Forum Website set to "Registration Suspension". | Registration<br>Suspension | Will notify Registrar via<br>e-mail of the<br>"Registration<br>Suspension" status. | Same as item 2 above |
|--------------------------------------------------------------------------------------------------------------------------------------------------------------------------------------------------------------------------------------------------------------------------------------------------------------------------------------------------|----------------------------|------------------------------------------------------------------------------------|----------------------|
|--------------------------------------------------------------------------------------------------------------------------------------------------------------------------------------------------------------------------------------------------------------------------------------------------------------------------------------------------|----------------------------|------------------------------------------------------------------------------------|----------------------|