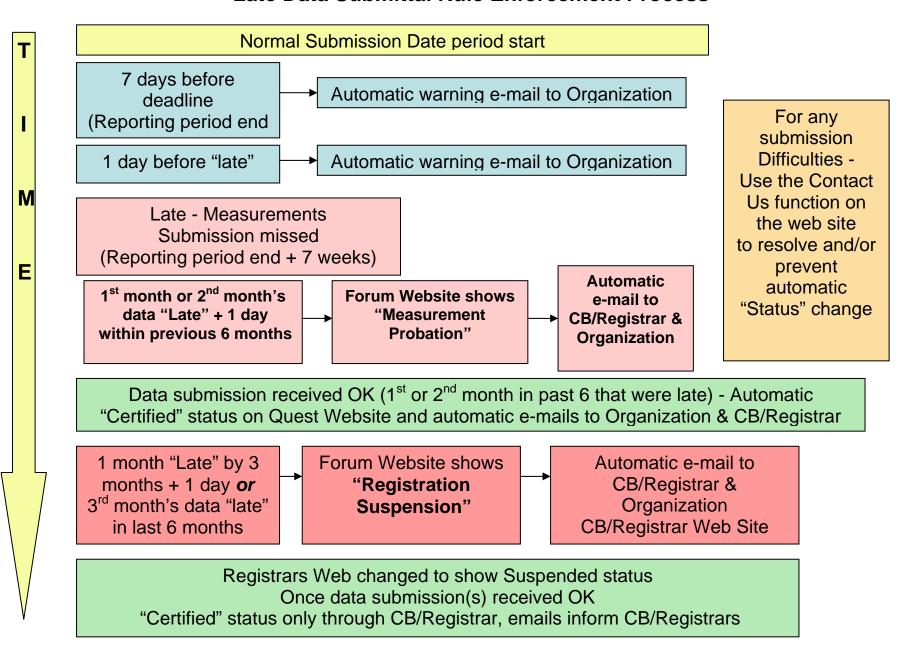

#### 5. Reason for Alert:

Notification of implementation of automated enforcement of data submittal timeliness rule

### 6. Description:

The TL 9000 Measurements Handbook requires certified organizations to submit data no later than seven weeks after the end of the reporting period. To enforce this requirement new processes are being put in place commencing with the fourth quarter 2006 data submission. Organizations that are late with their data submittal will be shown in "Measurement Probation" status on the QuEST Forum web site listing of certified organizations. This status will be changed back to "Certified" if the late data is submitted within three months of the due date. Failure to do so or repeated occurances of missing the due date for data submittal will result in the suspension of the organization's TL 9000 certification. Action by the organization's registrar will be required before the certification suspension can be removed. Please see the following document for full details on the process being implemented.

#### 7. Comments:

An e-mail will be sent to any organization whose data has not been received one week prior to the reporting due date. This will be followed by an e-mail the day before the data is due if it has still not been received. The measurement probation and suspension process will be disabled if there are systemic problems within the MRS preventing data submission. Any organization experiencing submission difficulties should contact the TL 9000 Administrator via the Contact US function on the Quest Forum (questforum.org) or TL 9000 (tl9000.org) website as soon as possible to resolve them. This contact must be initiated prior to the data due date to prevent the data submittal from being considered late.

### Late Data Submittal Rule Enforcement Process

# \*A Process of reminder/warning e-mails will automatically be sent to company contacts prior to the data being "late".

1<sup>st</sup> E-mail – 7 days before the "Late" date is reached 2<sup>nd</sup> E-mail – 1 day before the "Late" date is reached